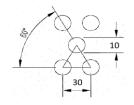

## Perforation

Shape R = a round perforation

Patern T = equilateral triangle

Code R10T30