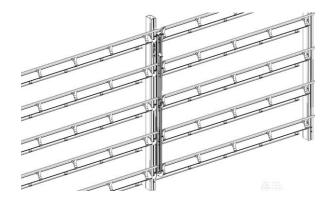

## TECHNICAL DATA SHEET

Versie: 26112019

| TYPE               | DUCOSUN _Wing                                                                                                                                                                                                                                                                                  |
|--------------------|------------------------------------------------------------------------------------------------------------------------------------------------------------------------------------------------------------------------------------------------------------------------------------------------|
| DESCRIPTION        | DucoSun Wing is a permanent, external solar shading system with movable aluminium blades 500mm or 600mm width The blades are perforated. The blades are fixed to a structure composed of a central trapezoid shaped extruded aluminium mullion and some brackets fixed to the central mullion. |
| BLADE TYPE         | Perforated arched blade with lateral bended ends                                                                                                                                                                                                                                               |
| SHAPE OF THE BLADE | arched blade with trapezium shaped supported mullion                                                                                                                                                                                                                                           |
| MATERIAL           | EN AW-6063 T66                                                                                                                                                                                                                                                                                 |
| BLADE ANGLE        | Variable                                                                                                                                                                                                                                                                                       |
| BLADE HEIGHT       | completed blade 115mm                                                                                                                                                                                                                                                                          |
| BLADE WIDTH        | 500mm or 600mm                                                                                                                                                                                                                                                                                 |
| PITCH              | 505mm,605mm                                                                                                                                                                                                                                                                                    |
| MAX. BLADE LENGTH  | 3000mm                                                                                                                                                                                                                                                                                         |
| BLADE THICKNESS    | 1mm                                                                                                                                                                                                                                                                                            |
| BLADE PERFORATION  | standard perforation round holes diameter 10mm (R10T30)                                                                                                                                                                                                                                        |
| COVERPLATES        | Aluminium lasercut endplates Al Mg 3 G22 - 5mm                                                                                                                                                                                                                                                 |
| TYPE OF MULLION    | mullion 60x100                                                                                                                                                                                                                                                                                 |
| MOTOR              | Type Elero / Picolo XL Power Supply: 230V~50Hz 0,55A (126VA) Safety Class: IP65s Max. Force = 1200N                                                                                                                                                                                            |
| REACTION TO FIRE   | A2-s1,d0 (EN13501-1: 2018)                                                                                                                                                                                                                                                                     |
| COLOURS            | Enamelled polyester powder coating (60-80 μm)                                                                                                                                                                                                                                                  |