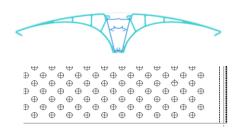

## TECHNICAL DATA SHEET

Versie: 26112019

| TYPE               | DUCOSUN _Wing                                                                                                                                                                                                                                                                                  |
|--------------------|------------------------------------------------------------------------------------------------------------------------------------------------------------------------------------------------------------------------------------------------------------------------------------------------|
| DESCRIPTION        | DucoSun Wing is a permanent, external solar shading system with movable aluminium blades 500mm or 600mm width The blades are perforated. The blades are fixed to a structure composed of a central trapezoid shaped extruded aluminium mullion and some brackets fixed to the central mullion. |
| BLADE TYPE         | Perforated arched blade with lateral bended ends                                                                                                                                                                                                                                               |
| SHAPE OF THE BLADE | arched blade with trapezium shaped supported mullion                                                                                                                                                                                                                                           |
| MATERIAL           | EN AW-6063 T66                                                                                                                                                                                                                                                                                 |
| BLADE ANGLE        | Variable                                                                                                                                                                                                                                                                                       |
| BLADE HEIGHT       | completed blade 115mm                                                                                                                                                                                                                                                                          |
| BLADE WIDTH        | 500mm or 600mm                                                                                                                                                                                                                                                                                 |
| PITCH              | 505mm,605mm                                                                                                                                                                                                                                                                                    |
| MAX. BLADE LENGTH  | 3000mm                                                                                                                                                                                                                                                                                         |
| BLADE THICKNESS    | 1mm                                                                                                                                                                                                                                                                                            |
| BLADE PERFORATION  | standard perforation round holes diameter 10mm (R10T30)                                                                                                                                                                                                                                        |
| COVERPLATES        | Aluminium lasercut endplates Al Mg 3 G22 - 5mm                                                                                                                                                                                                                                                 |
| TYPE OF MULLION    | mullion 60x100                                                                                                                                                                                                                                                                                 |
| MOTOR              | Type Elero / Picolo XL Power Supply: 230V~50Hz 0,55A (126VA) Safety Class: IP65s Max. Force = 1200N                                                                                                                                                                                            |
| REACTION TO FIRE   | A2-s1,d0 (EN13501-1: 2018)                                                                                                                                                                                                                                                                     |
| COLOURS            | Enamelled polyester powder coating (60-80 μm)                                                                                                                                                                                                                                                  |