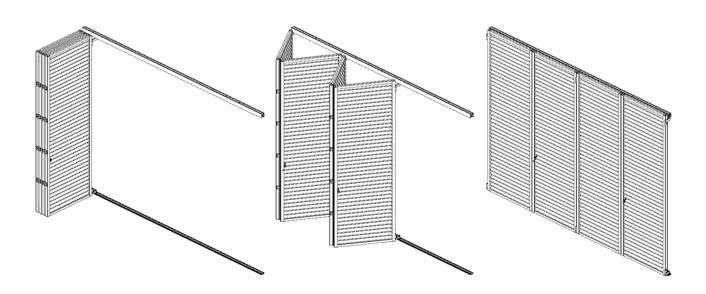

## **TECHNICAL DATA SHEET**

| SYSTEM            | DucoSlide QuadraFold                                                                                                                                                                    |
|-------------------|-----------------------------------------------------------------------------------------------------------------------------------------------------------------------------------------|
| DESCRIPTION       | Solar shading to join 4 panels on to each other, these can be opened and closed (manual control) (accordion principle).                                                                 |
| HARDWARE          | Hight quality maintenance free folding hardware                                                                                                                                         |
| PARTS             | Top track and bottom track with wheels / 4 slides / hinges / locks                                                                                                                      |
| TOP TRACK         | 48 x 75                                                                                                                                                                                 |
| BOTTOM TRACK      | 48 x 20                                                                                                                                                                                 |
| PANEL DIMENSIONS  | Depends on windload and type of the panel. Width: min. 300 mm, max. 800 mm Height: max. 3000 mm (if windload is 50 %) Max. 800 Pa                                                       |
| MAX. WEIGHT       | 40 kg per panel                                                                                                                                                                         |
| MATERIAL          | Aluminium : EN AW-6063 T66 (EN 573-3)                                                                                                                                                   |
| SURFACE TREATMENT | - standard aluminium anodised (15-20µm) according Qualanod - polyester powder coated (60-80µm) according Qualicoat Seaside type A - specific RAL codes and/or textured paint on request |
| COLOURS           | All RAL-colours or anodized (tracks included)                                                                                                                                           |
| OUTSIDE VIEW      | Panels hang in front of the track, hardware and track are not visible when the panels are in closed position.  Hardware and track are visible when the panel is in open position.       |
| BUILT IN SIZES    | Width: min. 1251 mm, max. 3251 mm  Height: panel height + 20 mm (10 mm top and bottom)  Depth: 89 mm in closed position                                                                 |
| TYPE OF PANELS    | DucoSlide LuxFrame 40/40 (with the exception of Solid 30Z and 40Z)                                                                                                                      |

\* All images are left QuadraFold.