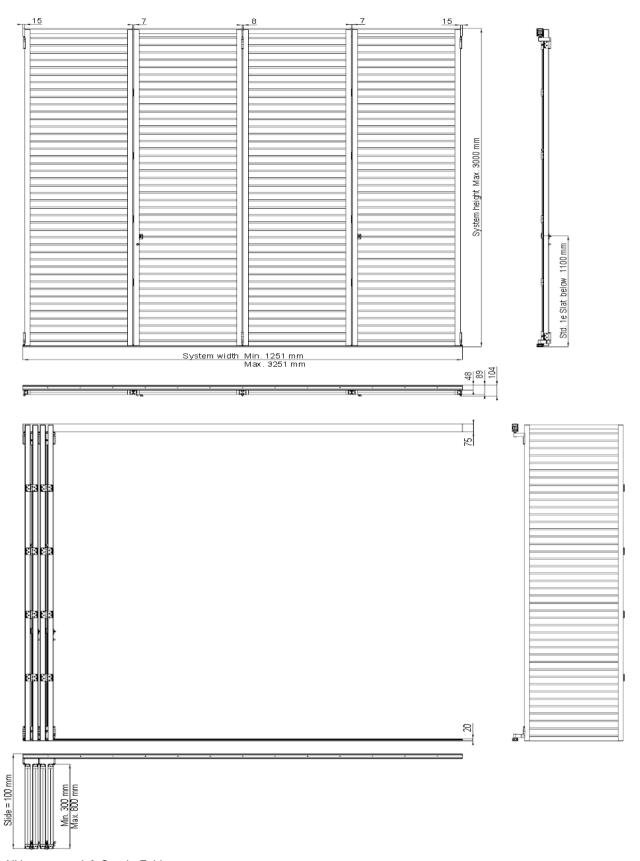

## **TECHNICAL DATA SHEET**

| SYSTEM            | DucoSlide QuadraFold                                                                                                                                                                    |
|-------------------|-----------------------------------------------------------------------------------------------------------------------------------------------------------------------------------------|
| DESCRIPTION       | Solar shading to join 4 panels on to each other, these can be opened and closed (manual control) (accordion principle).                                                                 |
| HARDWARE          | Hight quality maintenance free folding hardware                                                                                                                                         |
| PARTS             | Top track and bottom track with wheels / 4 slides / hinges / locks                                                                                                                      |
| TOP TRACK         | 48 x 75                                                                                                                                                                                 |
| BOTTOM TRACK      | 48 x 20                                                                                                                                                                                 |
| PANEL DIMENSIONS  | Depends on windload and type of the panel. Width: min. 300 mm, max. 800 mm Height: max. 3000 mm (if windload is 50 %) Max. 800 Pa                                                       |
| MAX. WEIGHT       | 40 kg per panel                                                                                                                                                                         |
| MATERIAL          | Aluminium : EN AW-6063 T66 (EN 573-3)                                                                                                                                                   |
| SURFACE TREATMENT | - standard aluminium anodised (15-20µm) according Qualanod - polyester powder coated (60-80µm) according Qualicoat Seaside type A - specific RAL codes and/or textured paint on request |
| COLOURS           | All RAL-colours or anodized (tracks included)                                                                                                                                           |
| OUTSIDE VIEW      | Panels hang in front of the track, hardware and track are not visible when the panels are in closed position.  Hardware and track are visible when the panel is in open position.       |
| BUILT IN SIZES    | Width: min. 1251 mm, max. 3251 mm  Height: panel height + 20 mm (10 mm top and bottom)  Depth: 89 mm in closed position                                                                 |
| TYPE OF PANELS    | DucoSlide LuxFrame 40/40 (with the exception of Solid 30Z and 40Z)                                                                                                                      |