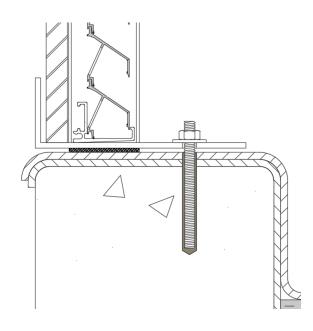

#### Single module installation

Secure the threaded end in the concrete structure. (e.g.: chemical anchoring/injection mortar)

Secure the Roof Turret with nut and washer (not supplied by Duco)

Secure the threaded end in the concrete structure. (e.g.: chemical anchoring/injection mortar)

Secure the Roof Turret with nut and washer

on the side of the profile

Make sure that the Roof Turret modules connect properly

Not more than 1000 mm between the holes and at least 2 per side

Secure the threaded end in the concrete structure. (e.g.: chemical anchoring/injection mortar)

Secure the Roof Turret with nut and washer

Secure the threaded end in the concrete structure. (e.g.: chemical anchoring/injection mortar

Secure the Roof Turret with nut and washer

PI Duco Roof Turret Solid 30Z