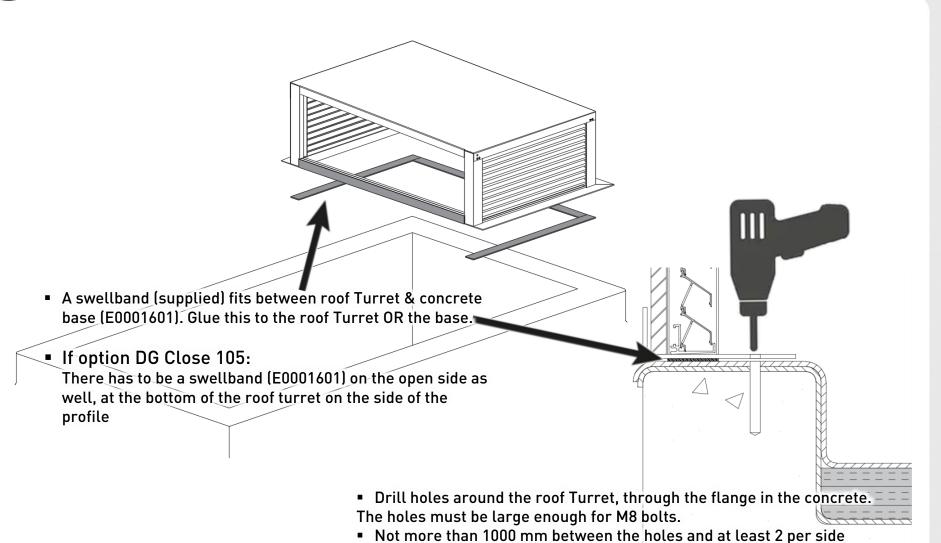

#### Single module installation

A swellband (supplied) fits between roof Turret & concrete base (E0001601). Glue this to the roof Turret OR the base.

- Drill holes around the roof Turret, through the flange in the concrete.
  The holes must be large enough for M8 bolts.
- Not more than 1000 mm between the holes and at least 2 per side

#### Single module installation

Secure the threaded end in the concrete structure. (e.g.: chemical anchoring/injection mortar)

Secure the Roof Turret with nut and washer (not supplied by Duco)

Secure the threaded end in the concrete structure. (e.g.: chemical anchoring/injection mortar)