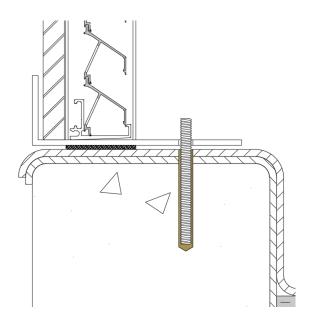

#### Single module installation

Secure the threaded end in the concrete structure. (e.g.: chemical anchoring/injection mortar)

Secure the Roof Turret with nut and washer (not supplied by Duco)

Secure the threaded end in the concrete structure. (e.g.: chemical anchoring/injection mortar)

Secure the Roof Turret with nut and washer

on the side of the profile

Make sure that the Roof Turret modules connect properly

Not more than 1000 mm between the holes and at least 2 per side

Secure the threaded end in the concrete structure. (e.g.: chemical anchoring/injection mortar)