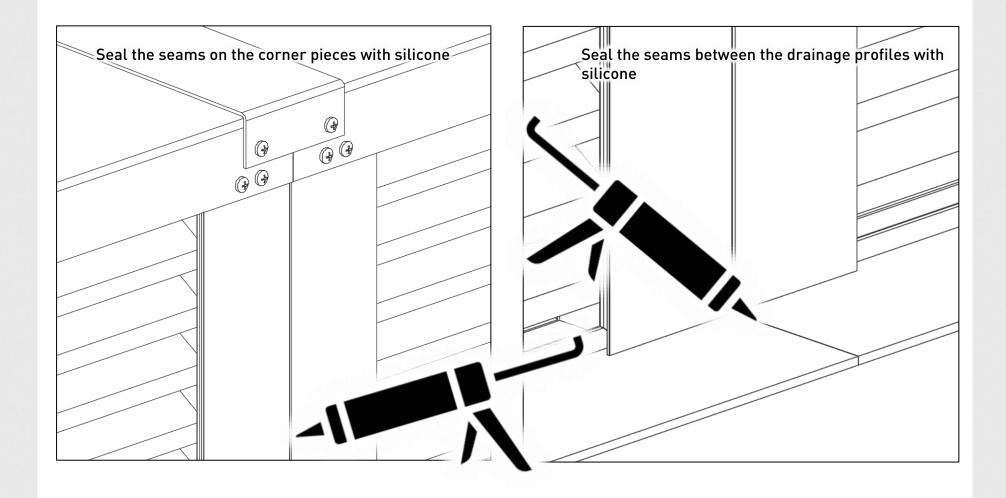

Secure the Roof Turret with nut and washer

on the side of the profile

Make sure that the Roof Turret modules connect properly

Not more than 1000 mm between the holes and at least 2 per side

Secure the threaded end in the concrete structure. (e.g.: chemical anchoring/injection mortar)