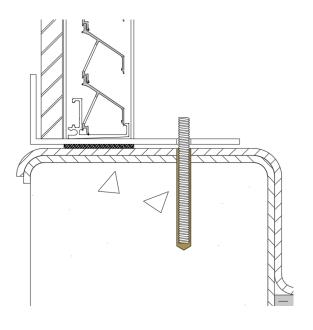

#### Single module installation

Secure the threaded end in the concrete structure. (e.g.: chemical anchoring/injection mortar)

Secure the Roof Turret with nut and washer (not supplied by Duco)

Secure the threaded end in the concrete structure. (e.g.: chemical anchoring/injection mortar)