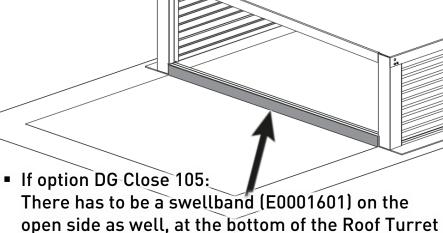

Secure the Roof Turret with nut and washer

on the side of the profile

Make sure that the Roof Turret modules connect properly

Not more than 1000 mm between the holes and at least 2 per side

Secure the threaded end in the concrete structure. (e.g.: chemical anchoring/injection mortar)