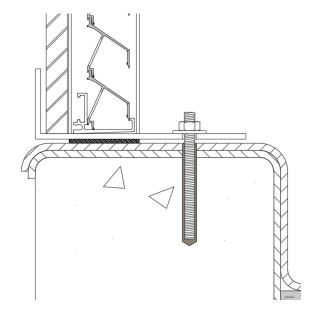

Secure the Roof Turret with nut and washer

on the side of the profile

Make sure that the Roof Turret modules connect properly

Not more than 1000 mm between the holes and at least 2 per side

Secure the threaded end in the concrete structure. (e.g.: chemical anchoring/injection mortar)

Secure the Roof Turret with nut and washer

Secure the threaded end in the concrete structure. (e.g.: chemical anchoring/injection mortar

Secure the Roof Turret with nut and washer

PI Duco Roof Turret Solid 30Z