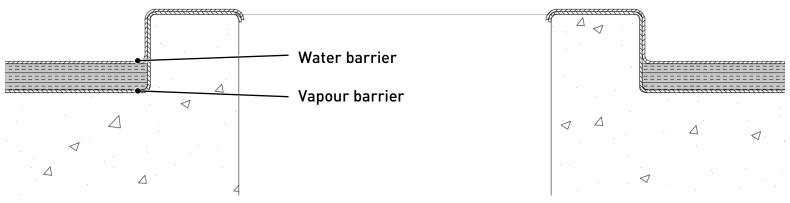

## Fitting instructions



# **Duco Roof Turret Solid 30Z**

26/01/2022



#### **CONTENTS**

- 1. Dimension
- **2.** Fitting
- 3. Single module installation
- 4. Installation of multiple modules



### **Dimension**









#### Water barrier & vapour barrier extend beyond the base









#### Single module installation





A swellband (supplied) fits between roof Turret & concrete base (E0001601). Glue this to the roof Turret OR the base.

- Drill holes around the roof Turret, through the flange in the concrete.
  The holes must be large enough for M8 bolts.
- Not more than 1000 mm between the holes and at least 2 per side



#### Single module installation







Secure the threaded end in the concrete structure. (e.g.: chemical anchoring/injection mortar)

Secure the Roof Turret with nut and washer (not supplied by Duco)















Secure the threaded end in the concrete structure. (e.g.: chemical anchoring/injection mortar)

Secure the Roof Turret with nut and washer











on the side of the profile

Make sure that the Roof Turret modules connect prope