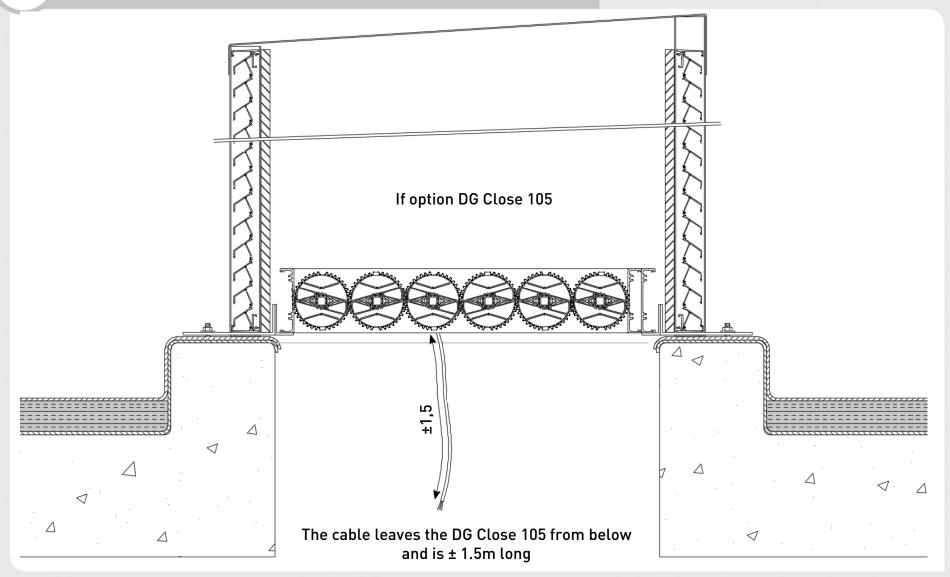

## Fitting instructions



# **Duco Roof Turret Solid 30Z**

26/01/2022



#### **CONTENTS**

- 1. Dimension
- **2.** Fitting
- 3. Single module installation
- 4. Installation of multiple modules



### **Dimension**









#### Water barrier & vapour barrier extend beyond the base









#### Single module installation





A swellband (supplied) fits between roof Turret & concrete base (E0001601). Glue this to the roof Turret OR the base.

- Drill holes around the roof Turret, through the flange in the concrete.
  The holes must be large enough for M8 bolts.
- Not more than 1000 mm between the holes and at least 2 per side



#### Single module installation







Secure the threaded end in the concrete structure. (e.g.: chemical anchoring/injection mortar)

Secure the Roof Turret with nut and washer (not supplied by Duco)















Secure the threaded end in the concrete structure. (e.g.: chemical anchoring/injection mortar)

Secure the Roof Turret with nut and washer











on the side of the profile

Make sure that the Roof Turret modules connect properly