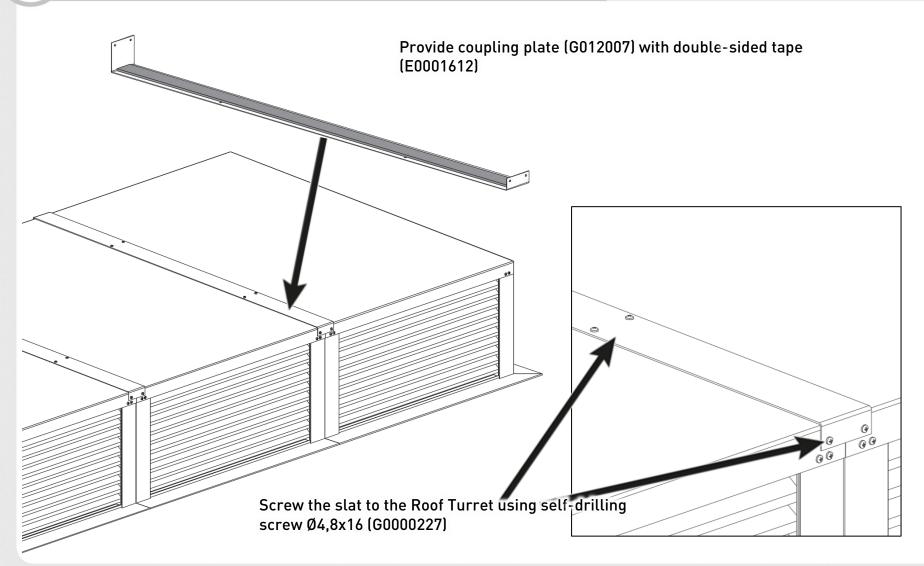

Secure the Roof Turret with nut and washer

on the side of the profile

Make sure that the Roof Turret modules connect properly

Not more than 1000 mm between the holes and at least 2 per side

Secure the threaded end in the concrete structure. (e.g.: chemical anchoring/injection mortar)