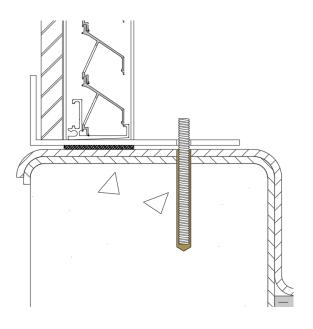

#### Single module installation

Secure the threaded end in the concrete structure. (e.g.: chemical anchoring/injection mortar)

Secure the Roof Turret with nut and washer (not supplied by Duco)

Secure the threaded end in the concrete structure. (e.g.: chemical anchoring/injection mortar)

Secure the Roof Turret with nut and washer

on the side of the profile

Make sure that the Roof Turret modules connect properly

Not more than 1000 mm between the holes and at least 2 per side

Secure the threaded end in the concrete structure. (e.g.: chemical anchoring/injection mortar)

Secure the Roof Turret with nut and washer

Secure the threaded end in the concrete structure. (e.g.: chemical anchoring/injection mortar

Secure the Roof Turret with nut and washer

PI Duco Roof Turret Solid 30Z