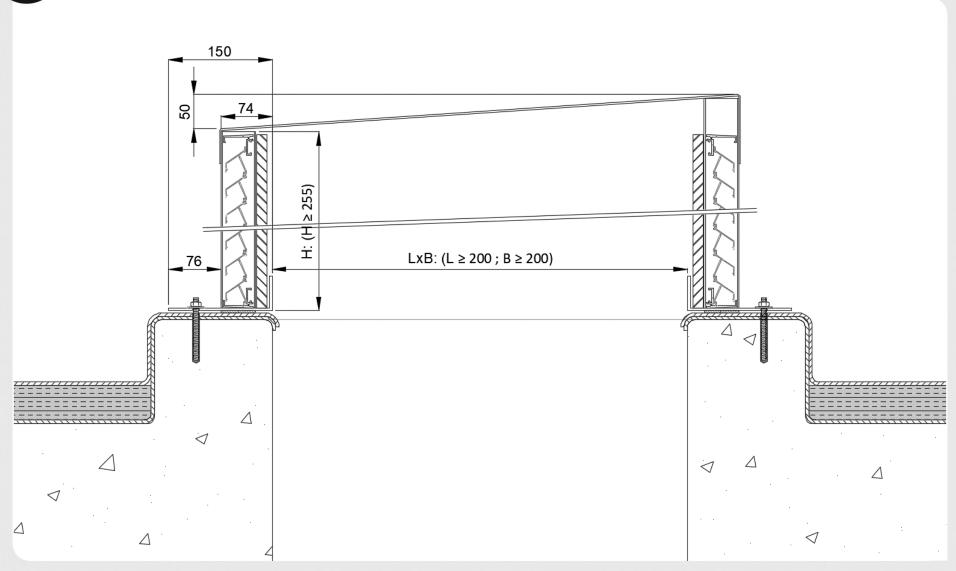

### **Dimension**

#### Single module installation

A swellband (supplied) fits between roof Turret & concrete base (E0001601). Glue this to the roof Turret OR the base.

- Drill holes around the roof Turret, through the flange in the concrete.
  The holes must be large enough for M8 bolts.
- Not more than 1000 mm between the holes and at least 2 per side

#### Single module installation

Secure the threaded end in the concrete structure. (e.g.: chemical anchoring/injection mortar)

Secure the Roof Turret with nut and washer (not supplied by Duco)

Secure the threaded end in the concrete structure. (e.g.: chemical anchoring/injection mortar)