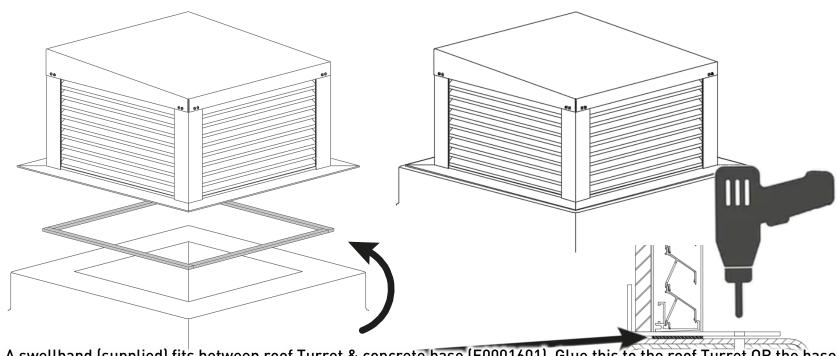

#### Single module installation

A swellband (supplied) fits between roof Turret & concrete base (E0001601). Glue this to the roof Turret OR the base.

- Drill holes around the roof Turret, through the flange in the concrete.
  The holes must be large enough for M8 bolts.
- Not more than 1000 mm between the holes and at least 2 per side