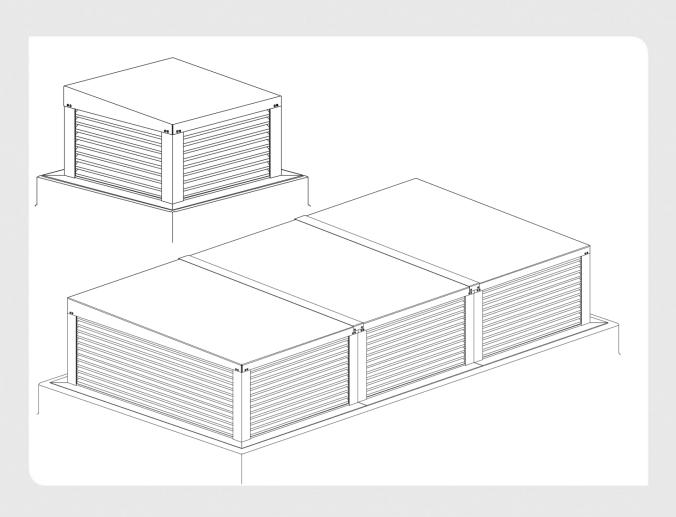

#### Single module installation

A swellband (supplied) fits between roof Turret & concrete base (E0001601). Glue this to the roof Turret OR the base.

- Drill holes around the roof Turret, through the flange in the concrete.
  The holes must be large enough for M8 bolts.
- Not more than 1000 mm between the holes and at least 2 per side

#### Single module installation

Secure the threaded end in the concrete structure. (e.g.: chemical anchoring/injection mortar)

Secure the Roof Turret with nut and washer (not supplied by Duco)

Secure the threaded end in the concrete structure. (e.g.: chemical anchoring/injection mortar)