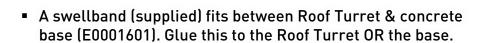

#### Single module installation

A swellband (supplied) fits between roof Turret & concrete base (E0001601). Glue this to the roof Turret OR the base.

- Drill holes around the roof Turret, through the flange in the concrete.
  The holes must be large enough for M8 bolts.
- Not more than 1000 mm between the holes and at least 2 per side