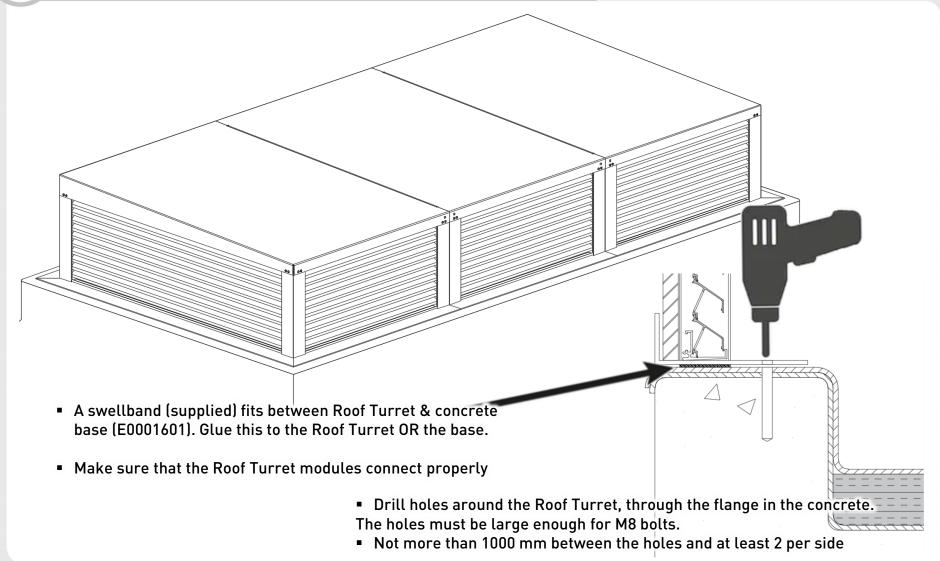

#### Single module installation

A swellband (supplied) fits between roof Turret & concrete base (E0001601). Glue this to the roof Turret OR the base.

- Drill holes around the roof Turret, through the flange in the concrete.
  The holes must be large enough for M8 bolts.
- Not more than 1000 mm between the holes and at least 2 per side