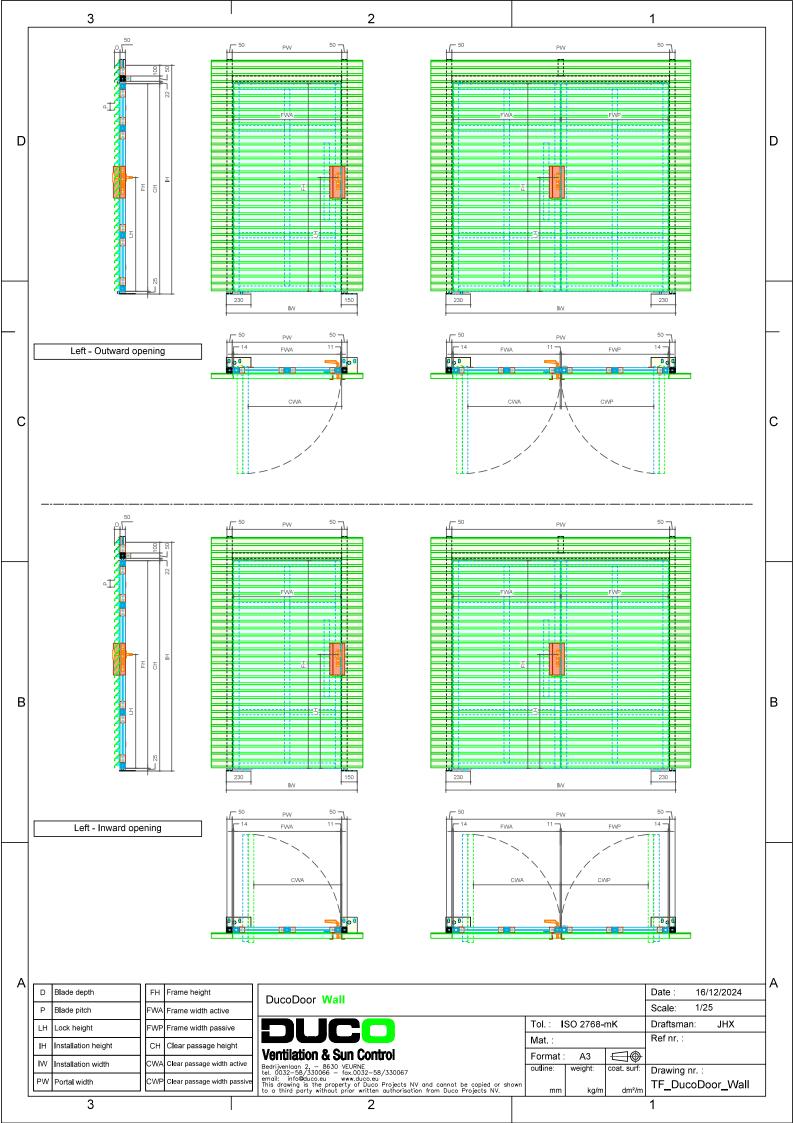

## **TECHNICAL DATA SHEET**

| TYPE                       | DucoDoor Wall                                                                                                                                                                                                                                                    |
|----------------------------|------------------------------------------------------------------------------------------------------------------------------------------------------------------------------------------------------------------------------------------------------------------|
| DESCRIPTION                | The DucoDoor Wall series is a louvred door with louvre blades and support profiles designed to perfectly match the continuous louvre system. The DucoDoor Wall and the continuous louvre wall ensure a perfect match as the door fully integrates with the wall. |
| OPENING DIRECTION          | Either outward or inward opening                                                                                                                                                                                                                                 |
| TYPE OF DOOR               | Both single and double door sets are available                                                                                                                                                                                                                   |
| VERSION                    | Left- or Right-Hand hinge                                                                                                                                                                                                                                        |
| FRAMING SYSTEM             | Mullion 50/50 (Aluminium)                                                                                                                                                                                                                                        |
| TYPE OF BLADE              | Choice of almost complete Ducowall range:                                                                                                                                                                                                                        |
|                            | - DucoWall Classic: 20V, 20Z, 35V, 45HP, 50HP, 50Z, 60C1, 70V, 130HP                                                                                                                                                                                             |
|                            | - DucoWall Solid: 30Z NP, 30Z P1, 30Z P2 - DucoWall Acoustic: 75L, 75Z, 150 - DucoWall Screening: 35, 55, 70 - DucoSun Vertical: 95C, 100D, 150CF                                                                                                                |
| FIXATION BLADE             | Thermoplastic clips (PA 6,6 - reinforced with glass fibre) or mullion 40/21 for Solid and Screening Blades.                                                                                                                                                      |
| HINGES                     | Duco Pivot system top and bottom (Hinge plates thickness : 8 mm)                                                                                                                                                                                                 |
| FOOTPLATES LEFT/RIGHT      | Underlying supporting structure to be provided by customer.                                                                                                                                                                                                      |
| LOCK                       | - Standard: T-Handle (outside) + handle (inside)  Europrofile cylinder (with 3 keys) 60 mm, type 30/30  - Optional: Anti-panic lock - outdoor module + button (or without button )  Europrofile cylinder (with 3 keys) 60 mm, type 30/30                         |
| LOCK HEIGHT (LH)           | Standard LH= 1064 mm As per customer's requirement, depending on louvre blade pitch                                                                                                                                                                              |
| FINGER PROTECTION          | Cover plate on lock side Cover plate opposite side                                                                                                                                                                                                               |
| TRACTION CABLE             | Applicable to Frame width (FW) ≥ 1250 mm or Frame height (FH) ≥ 2200 mm                                                                                                                                                                                          |
| OPTIONS                    | - Door closer (pump) - Brush - Lock Type 471/150 on active door leaf                                                                                                                                                                                             |
| SURFACE TREATMENT          | - Aluminium anodised (15-20µm) according Qualanod - Polyester powder coated (60-80µm) according Qualicoat Seaside type A - Specific RAL codes and/or textured paint on request                                                                                   |
| CLEAR PASSAGE HEIGHT (CPH) | Maximum CPH = 3000 mm                                                                                                                                                                                                                                            |
| CLEAR PASSAGE WIDTH (CPW)  | Single door maximum CPW = 1500 mm  Double door maximum CPW = 3000 mm                                                                                                                                                                                             |
| VISUAL FREE AREA           | Identical to the continuous louvre wall                                                                                                                                                                                                                          |
| PHYSICAL FREE AREA         | Identical to the continuous louvre wall                                                                                                                                                                                                                          |
| CONDITIONS OF USE          | -25 °C to +60 °C                                                                                                                                                                                                                                                 |