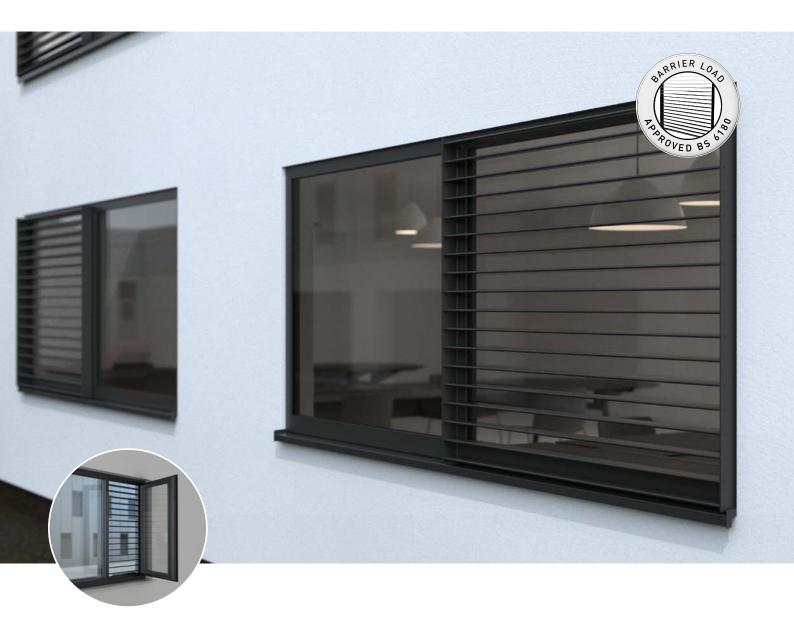

# **Barrier Load Louvres**

Fall Protection - Security - Ventilation

Several blades

angle and pitch options

**Barrier Load Approved** 

to BS6180 and Impact Resistant tested EN 13049

Frame options

to suit glazing system

### Barrier Load Louvres

DUCO Barrier Load Louvres protect people from falling through open windows in high-rise applications, such as student housing, retail and commercial applications. The louvres are barrier load approved to BS6180 and impact resistant tested to EN 13049. They are available in various frame options to suit glazing systems and have several blade, angle and pitch options.

#### BARRIER LOAD LOUVRE OPTIONS:

- Several blade angles: 3° and 45°
- Several framing options: LuxFrame or SlimFrame
- Bespoke sizes to suit all projects (calculations carried out by DUCO)

#### **Tested & Certified:**

- → BS 6180 Barrier Load approved
- → EN 13049 tested (pending)