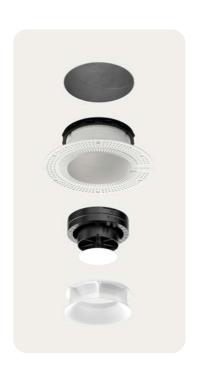

#### $\varnothing$ Duct connection:

125 mm - rubber mounting ring

#### Calibration:

32 adjustable positions

The DucoVent **Premium** (by prado) is the design valve of choice and applicable for both supply and extraction with a maximum flow rate of  $50 \text{ m}^3/\text{h}$ .

A 'trimless' integration in the plasterwork makes the vent almost invisible. The well-thought-out design ensures a diffuse air supply via the Coanda effect and therefore guarantees optimal comfort. Aesthetics and quality in one product!