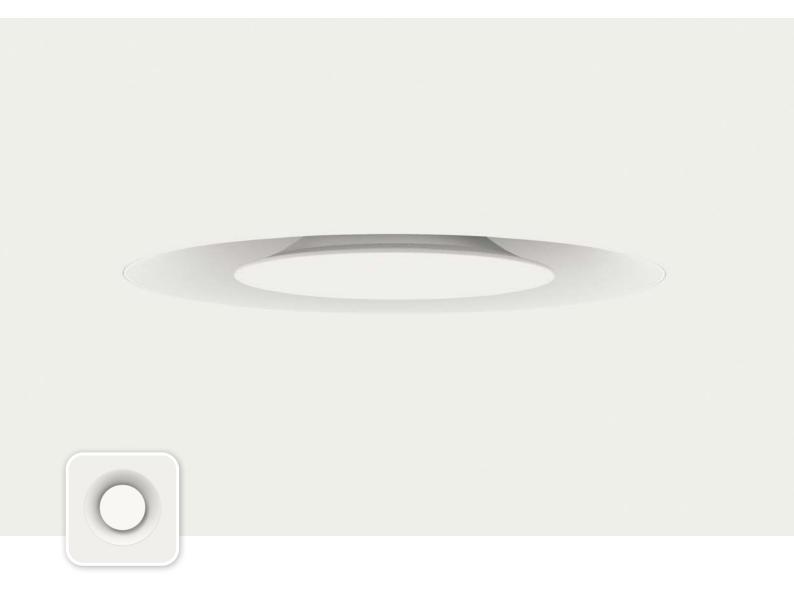

### **DucoVent Premium**

#### Calibration:

32 adjustable positions

The DucoVent **Premium** (by prado) is the design valve of choice and applicable for both supply and extraction with a maximum flow rate of  $50 \text{ m}^3/\text{h}$ .

A 'trimless' integration in the plasterwork makes the vent almost invisible. The well-thought-out design ensures a diffuse air supply via the Coanda effect and therefore guarantees optimal comfort. Aesthetics and quality in one product!