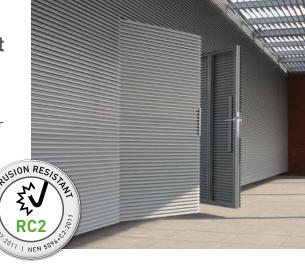

# **Data Centre Ventilation Solutions**

High-Performance Ventilation & Solar Shading Systems

Natural & Intensive ventilation

High-performance weather & intrusion resistance

# RC2: DUCO's patented intrusion-resistant solution

DUCO can offer their innovative intrusion-resistant solution to improve security, being suitable for both LouvreWall and LouvreDoor ranges.

Tested in accordance with European Standard (EN1627 & NEN 5096C+2), it is certified to Resistant Class 2.