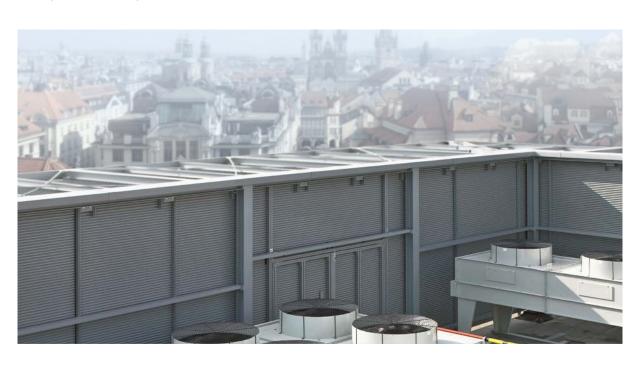

### **DucoRoof Turret**

Duco Roof Turrets provide aesthetic concealment of air vents in roofs. and ensures adequate purge ventilation of the screened areas.

- Made to measure
- High ventilation values
- Insect resistant