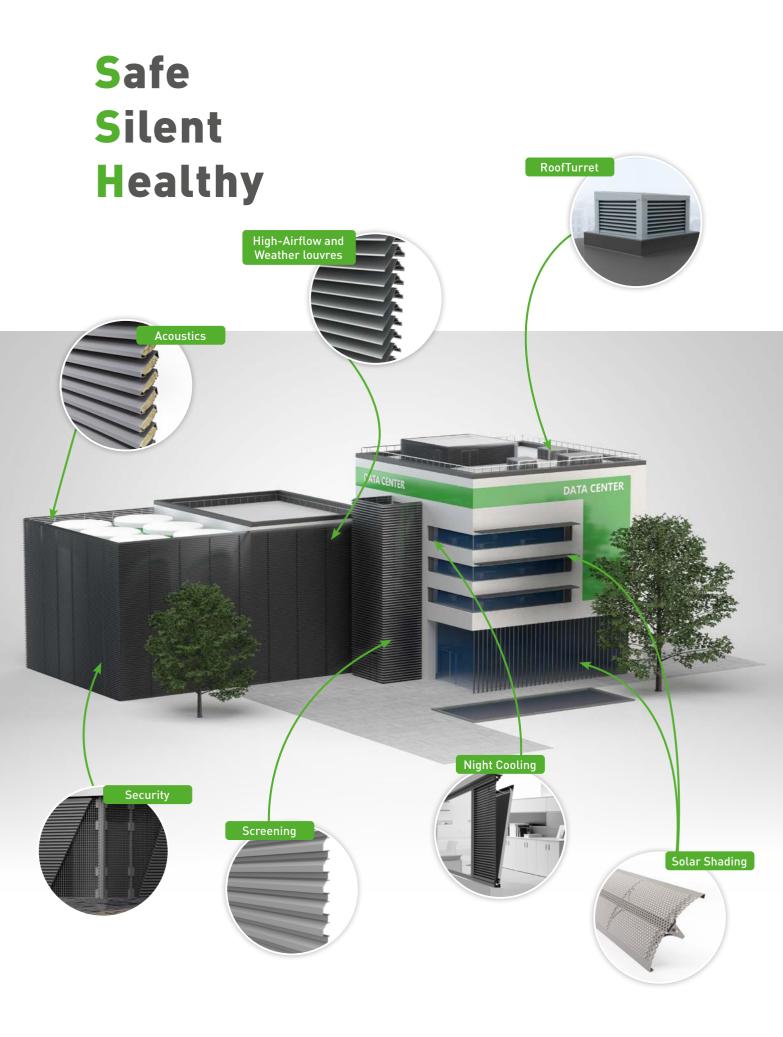

DUCO can assist by providing efficient, high-end ventilation products, such as louvres, acoustic ventilation and solar shading, guaranteeing an effective natural solution of the internal space of the data centres. This will assist in avoiding overheating and reduce energy consumption considerably.

Data centres are not intended for prying eyes of the public. Use of DUCO Louvre Wall or Solar Shading can provide a visible screen from external view and ensure privacy of the building is maintained.

#### **DucoWall Louvres**

The comprehensive DucoWall Louvre range not only provides solutions for these particular ventilation needs, but also provides for many other key considerations, such as:

- Weather resistance W130HP Class A performance
- Intrusion resistant RC2 rated security patented solution
- Acoustic attenuation Single and double bank blade options for noise reduction

# **DucoWall Screening**

The aluminium louvre wall system, DucoWall Screening, is eminently suitable for projects where the wall acts primarily as screening.

- Cost effective options to shield open plant equipment
- Quick assembly and smooth installation
- High span and high airflow

### **DucoRoof Turret**

Duco Roof Turrets provide aesthetic concealment of air vents in roofs. and ensures adequate purge ventilation of the screened areas.

- Made to measure
- High ventilation values
- Insect resistant

# RC2: DUCO's patented intrusion-resistant solution

DUCO can offer their innovative intrusion-resistant solution to improve security, being suitable for both LouvreWall and LouvreDoor ranges.

Tested in accordance with European Standard (EN1627 & NEN 5096C+2), it is certified to Resistant Class 2.