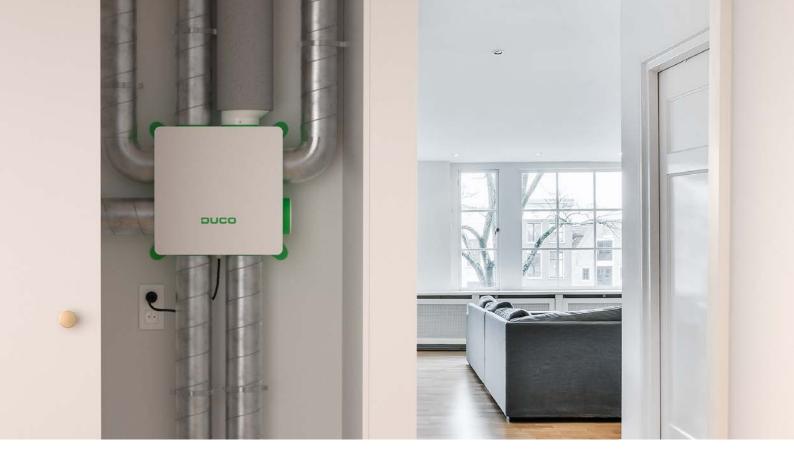

## Quiet and smart ventilation

The DucoBox is the beating heart of DUCO's demand-controlled ventilation systems, ensuring perfect air quality in every room! To offer a solution for every situation, this powerful extract fan is available in two variants: the quiet DucoBox Silent and the smart DucoBox Focus, which provide central and zonal air extraction respectively. Zonal control regulates the ventilation flow rate per room, resulting in extra comfort, energy savings and minimum noise levels.