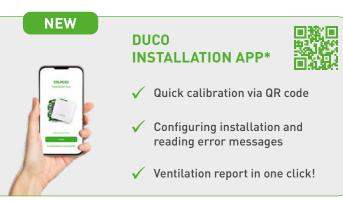

#### **DUCO INSTALLATION APP**

#### Ready-made ventilation report

Unburdening the installer is a priority at DUCO. Thanks to the Duco Installation App, the installer not only gets step-by-step guidance during the ventilation system adjustment, but also a solution to deliver a delivery report in a quick and easy way.

en.duco.eu/duco-installation-app