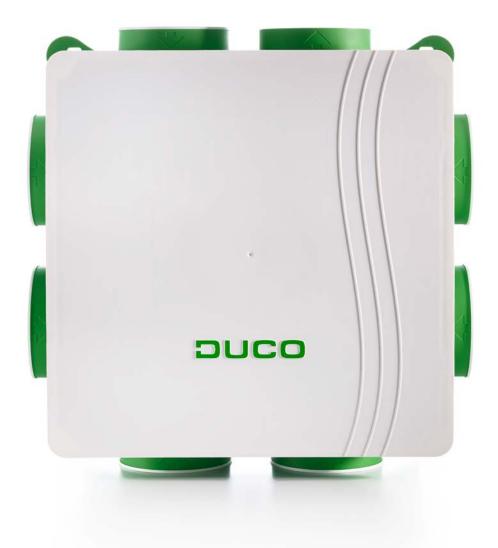

## Quiet and smart ventilation

The DucoBox is the beating heart of DUCO's demand-controlled ventilation systems, ensuring perfect air quality in every room! To offer a solution for every situation, this powerful extract fan is available in two variants: the quiet DucoBox Silent and the smart DucoBox Focus, which provide central and zonal air extraction respectively. Zonal control regulates the ventilation flow rate per room, resulting in extra comfort, energy savings and minimum noise levels.

## **DucoBox Silent**

The **QUIETEST** ventilation box!

The **DucoBox Silent** with a sound power level of 57.5 dB(A) at supply and 46.5 dB(A) at casing radiation (at 350 m³/h) it is the **quietest box!** Thanks to the double casing, combined with an **acoustic base plate**, the ventilation box operates extremely quietly.

# DucoBox Focus

The **SMARTEST** ventilation box!

The **DucoBox Focus** is the smartest ventilation box. The integrated and patented control valves, based on  $\mathrm{CO}_2$  and humidity control, guarantee **smart and efficient extraction** only where and when needed and in the right quantity!