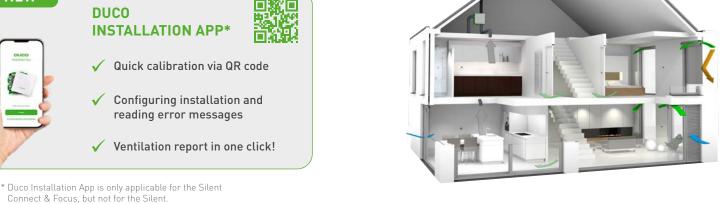

#### **DUCO INSTALLATION APP**

#### Ready-made ventilation report

Unburdening the installer is a priority at DUCO. Thanks to the Duco Installation App, the installer not only gets step-by-step guidance during the ventilation system adjustment, but also a solution to deliver a delivery report in a quick and easy way.

en.duco.eu/duco-installation-app