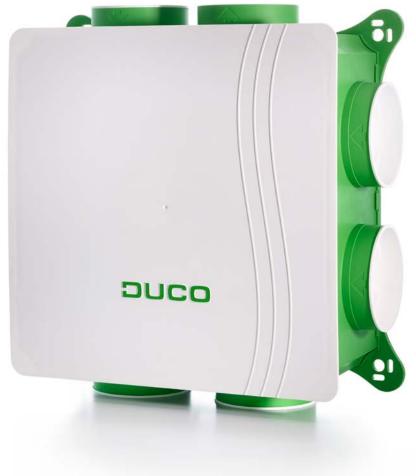

## Quiet and smart ventilation

The DucoBox is the beating heart of DUCO's demand-controlled ventilation systems, ensuring perfect air quality in every room! To offer a solution for every situation, this powerful extract fan is available in two variants: the quiet DucoBox Silent and the smart DucoBox Focus, which provide central and zonal air extraction respectively. Zonal control regulates the ventilation flow rate per room, resulting in extra comfort, energy savings and minimum noise levels.

## **DucoBox Silent**

The **QUIETEST** ventilation box!

The **DucoBox Silent** with a sound power level of 57.5 dB(A) at supply and 46.5 dB(A) at casing radiation (at 350 m³/h) it is the **quietest box!** Thanks to the double casing, combined with an **acoustic base plate**, the ventilation box operates extremely quietly.