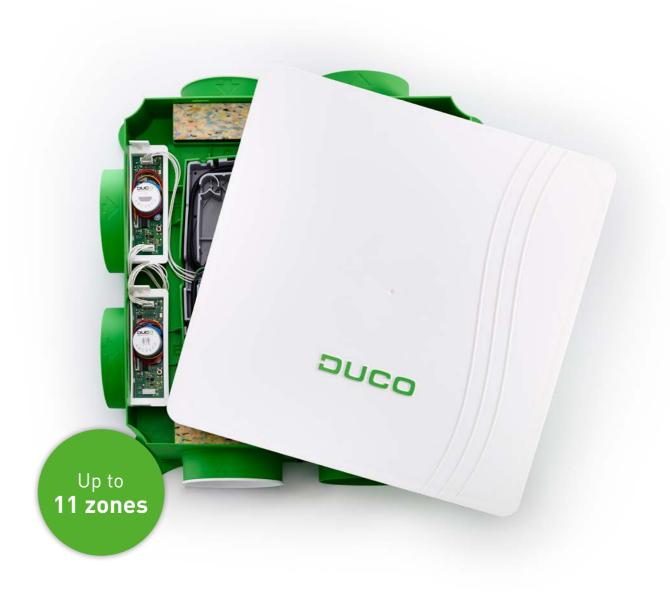

# DucoBox Focus

The **SMARTEST** ventilation box!

The **DucoBox Focus** is the smartest ventilation box. The integrated and patented control valves, based on  $\mathrm{CO}_2$  and humidity control, guarantee **smart and efficient extraction** only where and when needed and in the right quantity!

Thanks to the integrated **NightBoost function** in the DucoBox Focus, the risk of overheating is reduced.

Discover the magic of zonal ventilation

duco.eu/zonal-ventilation