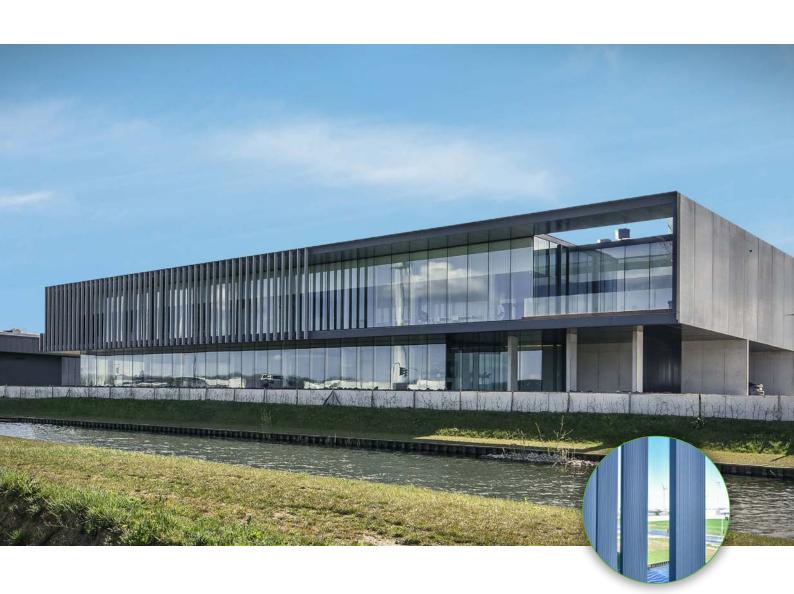

## **DucoSun Cubic Design**

Despite its slender shape, this structural solar shading can handle very high spans.

Optionally, **LED strips can be integrated** into the aluminum profile, adding dynamism.

A **combination of louvres** with **different depths** (300/500/600 mm) is possible.