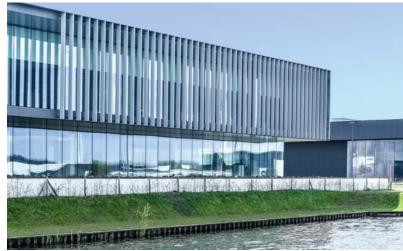

## **DucoSun Cubic Design**

Despite its slender shape, this structural solar shading can handle very high spans.

Optionally, **LED strips can be integrated** into the aluminum profile, adding dynamism.

A **combination of louvres** with **different depths** (300/500/600 mm) is possible.