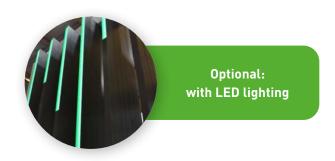

## **DucoSun Cubic Design**

Despite its slender shape, this structural solar shading can handle very high spans.

Optionally, **LED strips can be integrated** into the aluminum profile, adding dynamism.

A **combination of louvres** with **different depths** (300/500/600 mm) is possible.