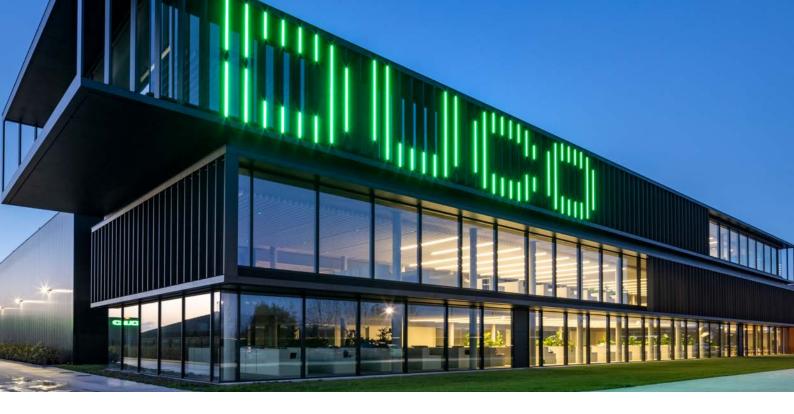

## **DucoSun Cubic Design**

Despite its slender shape, this structural solar shading can handle very high spans.

Optionally, **LED strips can be integrated** into the aluminum profile, adding dynamism.

A **combination of louvres** with **different depths** (300/500/600 mm) is possible.