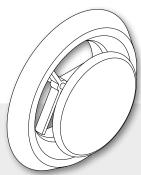

### **Ventilation characteristics**

| Maximum flow rate (m³/h) | 75                                                                                                                         |
|--------------------------|----------------------------------------------------------------------------------------------------------------------------|
| Back pressure            | 25 m³/h $\rightarrow$ 15 Pa for A = 30<br>50 m³/h $\rightarrow$ 15 Pa for A = 20<br>75 m³/h $\rightarrow$ 10 Pa for A = 15 |
| Sound deadening          | no                                                                                                                         |

#### Pressure / flow curve DucoVent Basic