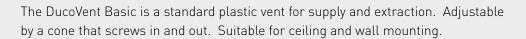

## TECHNICAL DATA SHEET

# **DucoVent Basic**





# Physical characteristics

| Item number                    | 4178                                                                                         |
|--------------------------------|----------------------------------------------------------------------------------------------|
| Weight                         | 125 g                                                                                        |
| Material                       | Steel<br>Plastic / PVC                                                                       |
| Colour                         | White (RAL 9010)                                                                             |
| Surface treatment              | enamelled