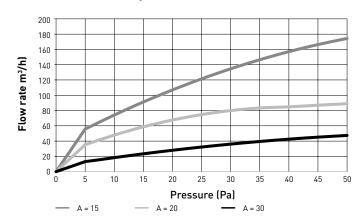

# Physical characteristics

| Item number                    | 4178                                                                                         |
|--------------------------------|----------------------------------------------------------------------------------------------|
| Weight                         | 125 g                                                                                        |
| Material                       | Steel<br>Plastic / PVC                                                                       |
| Colour                         | White (RAL 9010)                                                                             |
| Surface treatment              | enamelled                                                                                    |
| Fitting / setting-up<br>method | suitable for ceiling<br>180 cm min. above floor<br>60 cm min. from wall                      |
| Connection                     | with clamping springs on 125 mm duct                                                         |
| Calibration                    | continuously adjustable, lockable<br>by means of a spindle with locking<br>device / lock nut |