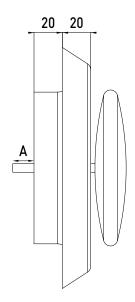

# Physical characteristics

| Item number                    | 4178                                                                                         |
|--------------------------------|----------------------------------------------------------------------------------------------|
| Weight                         | 125 g                                                                                        |
| Material                       | Steel<br>Plastic / PVC                                                                       |
| Colour                         | White (RAL 9010)                                                                             |
| Surface treatment              | enamelled                                                                                    |
| Fitting / setting-up<br>method | suitable for ceiling<br>180 cm min. above floor<br>60 cm min. from wall                      |
| Connection                     | with clamping springs on 125 mm duct                                                         |
| Calibration                    | continuously adjustable, lockable<br>by means of a spindle with locking<br>device / lock nut |

### **Ventilation characteristics**

| Maximum flow rate (m³/h) | 75                                                                                                                         |
|--------------------------|----------------------------------------------------------------------------------------------------------------------------|
| Back pressure            | 25 m³/h $\rightarrow$ 15 Pa for A = 30<br>50 m³/h $\rightarrow$ 15 Pa for A = 20<br>75 m³/h $\rightarrow$ 10 Pa for A = 15 |
| Sound deadening          | no                                                                                                                         |