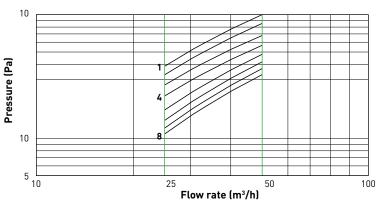

|
| Calibration:                  | 32 adjustment positions                                                                        |
| Material:                     | Plastic                                                                                        |
| Colour:                       | White (visible parts can be<br>painted over if synthetic primer<br>is used)                    |
| Weight:                       | 280 g                                                                                          |
| Packaging:                    | Per piece                                                                                      |

## DucoVent Premium supply air



## DucoVent Premium extract air