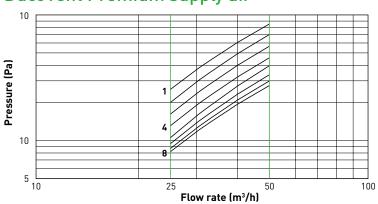

extraction: | 50 m³/h                                                                                        |
| Calibration:                  | 32 adjustment positions                                                                        |
| Material:                     | Plastic                                                                                        |
| Colour:                       | White (visible parts can be<br>painted over if synthetic primer<br>is used)                    |
| Weight:                       | 280 g                                                                                          |
| Packaging:                    | Per piece                                                                                      |

## DucoVent Premium supply air



## DucoVent Premium extract air