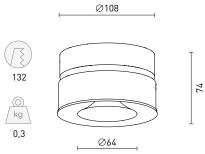

## **Specifications**

| Item number:                  | 0000-4903                                                                                      |
|-------------------------------|------------------------------------------------------------------------------------------------|
| Dimensions (mm):              | Vent: Ø∘⊖≥ x 74<br>Plaster ring: Ø190 X 74                                                     |
| Build-up height:              | 0 mm (recessed without visible edges)                                                          |
| Maintenance:                  | Easy to clean                                                                                  |
| Scope:                        | Ventilation ducts (extraction and supply) with diameter $\varnothing125$                       |
| Connection:                   | Ø125                                                                                           |
| Sealing ring:                 | Rubber mounting ring<br>(on plaster ring)                                                      |
| Mounting:                     | Suitable for ceiling and wall<br>Min. 35 cm from the wall<br>To be plastered in (plaster ring) |
| Maximum flow rate supply:     | 50 m³/h                                                                                        |
| Maximum flow rate extraction: | 50 m³/h                                                                                        |
| Calibration:                  | 32 adjustment positions                                                                        |
| Material:                     | Plastic                                                                                        |
| Colour:                       | White (visible parts can be<br>painted over if synthetic primer<br>is used)                    |
| Weight:                       | 280 g                                                                                          |
| Packaging:                    | Per piece                                                                                      |