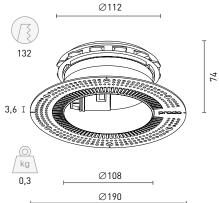

## **Specifications**

| Item number:                  | 0000-4903                                                                                      |
|-------------------------------|------------------------------------------------------------------------------------------------|
| Dimensions (mm):              | Vent: Ø∘⊖≥ x 74<br>Plaster ring: Ø190 X 74                                                     |
| Build-up height:              | 0 mm (recessed without visible edges)                                                          |
| Maintenance:                  | Easy to clean                                                                                  |
| Scope:                        | Ventilation ducts (extraction and supply) with diameter $\varnothing125$                       |
| Connection:                   | Ø125                                                                                           |
| Sealing ring:                 | Rubber mounting ring<br>(on plaster ring)                                                      |
| Mounting:                     | Suitable for ceiling and wall<br>Min. 35 cm from the wall<br>To be plastered in (plaster ring) |
| Maximum flow rate supply:     | 50 m³/h                                                                                        |
| Maximum flow rate extraction: | 50 m³/h                                                                                        |
| Calibration:                  | 32 adjustment positions                                                                        |
| Material:                     | Plastic                                                                                        |
| Colour:                       | White (visible parts can be<br>painted over if synthetic primer<br>is used)                    |
| Weight:                       | 280 g                                                                                          |
| Packaging:                    | Per piece                                                                                      |