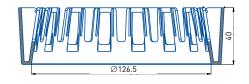

## **Specifications**

| Item number:          | 0000-4728                                                                                                                                                                           |
|-----------------------|-------------------------------------------------------------------------------------------------------------------------------------------------------------------------------------|
| Dimensions (mm):      | Outer diameter: 145<br>Height: 40                                                                                                                                                   |
| Compatibility:        | DucoBoxes with duct connection D125                                                                                                                                                 |
| Traction:             | Max. 5 kg (provide mounting brackets to keep pulling force as low as possible)                                                                                                      |
| Connection:           | "Push & Go" through a self-<br>clamping mounting principle                                                                                                                          |
| Range of application: | Flexible ventilation ducts with connection flange thickness < 2 mm and inner diameter D127 mm Flexible silencers with connection flange thickness < 2 mm and inner diameter D127 mm |
| Material:             | ABS                                                                                                                                                                                 |
| Colour:               | White                                                                                                                                                                               |
| Weight:               | 60 g                                                                                                                                                                                |
| Packaging:            | Unpacked                                                                                                                                                                            |
|                       |                                                                                                                                                                                     |