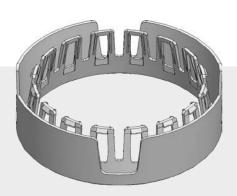

## Duct flange ∅ 125 mm

The Duct Flange is a handy tool for quickly connecting flexible ducts or silencers to a spigot  $\varnothing$  125 mm of a DucoBox. Thanks to the fast and patented self-clamping "Push & Go" fastening principle, the installer saves a lot of time during duct mounting.

## **Specifications**

| Item number:          | 0000-4728                                                                                                                                                                           |
|-----------------------|-------------------------------------------------------------------------------------------------------------------------------------------------------------------------------------|
| Dimensions (mm):      | Outer diameter: 145<br>Height: 40                                                                                                                                                   |
| Compatibility:        | DucoBoxes with duct connection D125                                                                                                                                                 |
| Traction:             | Max. 5 kg (provide mounting brackets to keep pulling force as low as possible)                                                                                                      |
| Connection:           | "Push & Go" through a self-<br>clamping mounting principle                                                                                                                          |
| Range of application: | Flexible ventilation ducts with connection flange thickness < 2 mm and inner diameter D127 mm Flexible silencers with connection flange thickness < 2 mm and inner diameter D127 mm |
| Material:             | ABS                                                                                                                                                                                 |
| Colour:               | White                                                                                                                                                                               |
| Weight:               | 60 g                                                                                                                                                                                |
| Packaging:            | Unpacked                                                                                                                                                                            |
|                       |                                                                                                                                                                                     |