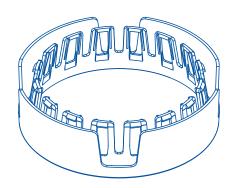

## Duct flange ∅ 125 mm

The Duct Flange is a handy tool for quickly connecting flexible ducts or silencers to a spigot  $\varnothing$  125 mm of a DucoBox. Thanks to the fast and patented self-clamping "Push & Go" fastening principle, the installer saves a lot of time during duct mounting.

## **Specifications**

| Item number:          | 0000-4728                                                                                                                                                                           |
|-----------------------|-------------------------------------------------------------------------------------------------------------------------------------------------------------------------------------|
| Dimensions (mm):      | Outer diameter: 145<br>Height: 40                                                                                                                                                   |
| Compatibility:        | DucoBoxes with duct connection D125                                                                                                                                                 |
| Traction:             | Max. 5 kg (provide mounting brackets to keep pulling force as low as possible)                                                                                                      |
| Connection:           | "Push & Go" through a self-<br>clamping mounting principle                                                                                                                          |
| Range of application: | Flexible ventilation ducts with connection flange thickness < 2 mm and inner diameter D127 mm Flexible silencers with connection flange thickness < 2 mm and inner diameter D127 mm |
| Material:             | ABS                                                                                                                                                                                 |
| Colour:               | White                                                                                                                                                                               |
| Weight:               | 60 g                                                                                                                                                                                |
| Packaging:            | Unpacked                                                                                                                                                                            |
|                       |                                                                                                                                                                                     |