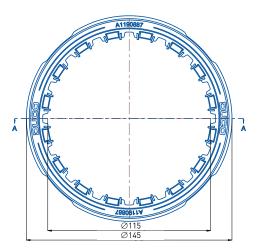

## **Specifications**

| Item number:          | 0000-4728                                                                                                                                                                           |
|-----------------------|-------------------------------------------------------------------------------------------------------------------------------------------------------------------------------------|
| Dimensions (mm):      | Outer diameter: 145<br>Height: 40                                                                                                                                                   |
| Compatibility:        | DucoBoxes with duct connection D125                                                                                                                                                 |
| Traction:             | Max. 5 kg (provide mounting brackets to keep pulling force as low as possible)                                                                                                      |
| Connection:           | "Push & Go" through a self-<br>clamping mounting principle                                                                                                                          |
| Range of application: | Flexible ventilation ducts with connection flange thickness < 2 mm and inner diameter D127 mm Flexible silencers with connection flange thickness < 2 mm and inner diameter D127 mm |
| Material:             | ABS                                                                                                                                                                                 |
| Colour:               | White                                                                                                                                                                               |
| Weight:               | 60 g                                                                                                                                                                                |
| Packaging:            | Unpacked                                                                                                                                                                            |
|                       |                                                                                                                                                                                     |