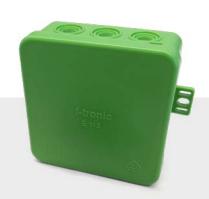

## Surface-mounted junction box Duco Power Supply

The surface-mounted junction box Duco Power Supply comes standard together with the Duco Power Supply 230VAC-24VDC/20W. It is a compact surface-mounted junction box that is easy to mount thanks to the two integrated mounting tabs. The Duco Power Supply 230VAC-24VDC/20W itself is placed loose in the surface-mounted junction box.

## **Specifications**

| Article number:                      | 0000-4763<br>(including Duco Power Supply<br>230VAC-24VDC/20W)                                                                         |
|--------------------------------------|----------------------------------------------------------------------------------------------------------------------------------------|
| Dimensions (W x H x L) in mm:        | Including mounting tabs:<br>102 x 40 x 85<br>Excluding mounting tabs:<br>85 x 40 x 85                                                  |
| Water resistance:                    | IP class 54                                                                                                                            |
| Possible ways:                       | 3 x rear connection<br>12 x side connection                                                                                            |
| Maximum wire section per connection: | 5 x 2,5 mm²                                                                                                                            |
| Scope of application:                | <ul> <li>Ambient temperature:     -25°C to +40°C</li> <li>Relative humidity: 50% to 90%</li> <li>Max. allowed voltage: 400V</li> </ul> |
| Material:                            | Surface-mounted box: PP<br>Lid: PE<br>PVC- and silicone-free                                                                           |
| Colour:                              | Green                                                                                                                                  |
| Weight:                              | 40g                                                                                                                                    |
| Packaging:                           | Cardboard<br>(together with Duco<br>Power Supply)                                                                                      |