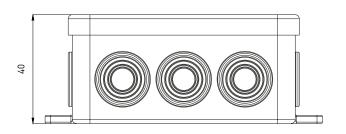

## **Specifications**

| Article number:                      | 0000-4763<br>(including Duco Power Supply<br>230VAC-24VDC/20W)                                                                         |
|--------------------------------------|----------------------------------------------------------------------------------------------------------------------------------------|
| Dimensions (W x H x L) in mm:        | Including mounting tabs:<br>102 x 40 x 85<br>Excluding mounting tabs:<br>85 x 40 x 85                                                  |
| Water resistance:                    | IP class 54                                                                                                                            |
| Possible ways:                       | 3 x rear connection<br>12 x side connection                                                                                            |
| Maximum wire section per connection: | 5 x 2,5 mm²                                                                                                                            |
| Scope of application:                | <ul> <li>Ambient temperature:     -25°C to +40°C</li> <li>Relative humidity: 50% to 90%</li> <li>Max. allowed voltage: 400V</li> </ul> |
| Material:                            | Surface-mounted box: PP<br>Lid: PE<br>PVC- and silicone-free                                                                           |
| Colour:                              | Green                                                                                                                                  |
| Weight:                              | 40g                                                                                                                                    |
| Packaging:                           | Cardboard<br>(together with Duco<br>Power Supply)                                                                                      |