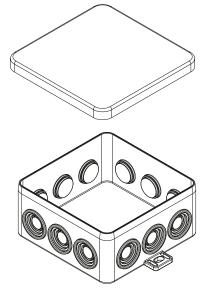

## Surface-mounted junction box Duco Power Supply

The surface-mounted junction box Duco Power Supply comes standard together with the Duco Power Supply 230VAC-24VDC/20W. It is a compact surface-mounted junction box that is easy to mount thanks to the two integrated mounting tabs. The Duco Power Supply 230VAC-24VDC/20W itself is placed loose in the surface-mounted junction box.

## **Specifications**

| Article number:                      | 0000-4763<br>(including Duco Power Supply<br>230VAC-24VDC/20W)                                                                         |
|--------------------------------------|----------------------------------------------------------------------------------------------------------------------------------------|
| Dimensions (W x H x L) in mm:        | Including mounting tabs:<br>102 x 40 x 85<br>Excluding mounting tabs:<br>85 x 40 x 85                                                  |
| Water resistance:                    | IP class 54                                                                                                                            |
| Possible ways:                       | 3 x rear connection<br>12 x side connection                                                                                            |
| Maximum wire section per connection: | 5 x 2,5 mm²                                                                                                                            |
| Scope of application:                | <ul> <li>Ambient temperature:     -25°C to +40°C</li> <li>Relative humidity: 50% to 90%</li> <li>Max. allowed voltage: 400V</li> </ul> |
| Material:                            | Surface-mounted box: PP<br>Lid: PE<br>PVC- and silicone-free                                                                           |
| Colour:                              | Green                                                                                                                                  |
| Weight:                              | 40g                                                                                                                                    |
| Packaging:                           | Cardboard<br>(together with Duco<br>Power Supply)                                                                                      |