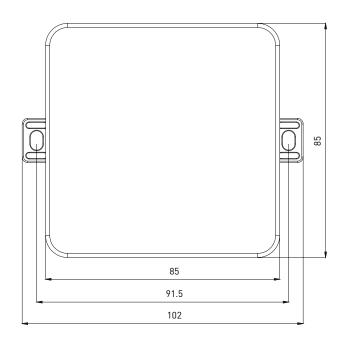

## **Specifications**

| Article number:                      | 0000-4763<br>(including Duco Power Supply<br>230VAC-24VDC/20W)                                                                         |
|--------------------------------------|----------------------------------------------------------------------------------------------------------------------------------------|
| Dimensions (W x H x L) in mm:        | Including mounting tabs:<br>102 x 40 x 85<br>Excluding mounting tabs:<br>85 x 40 x 85                                                  |
| Water resistance:                    | IP class 54                                                                                                                            |
| Possible ways:                       | 3 x rear connection<br>12 x side connection                                                                                            |
| Maximum wire section per connection: | 5 x 2,5 mm²                                                                                                                            |
| Scope of application:                | <ul> <li>Ambient temperature:     -25°C to +40°C</li> <li>Relative humidity: 50% to 90%</li> <li>Max. allowed voltage: 400V</li> </ul> |
| Material:                            | Surface-mounted box: PP<br>Lid: PE<br>PVC- and silicone-free                                                                           |
| Colour:                              | Green                                                                                                                                  |
| Weight:                              | 40g                                                                                                                                    |
| Packaging:                           | Cardboard<br>(together with Duco<br>Power Supply)                                                                                      |