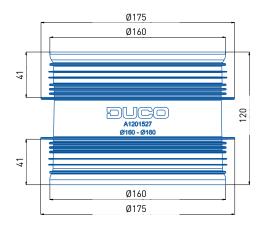

## **Specifications**

| Item number:          | 0000-4724                                                       |
|-----------------------|-----------------------------------------------------------------|
| Dimensions (mm):      | Outer diameter: 160 / 160<br>Height: 120                        |
| Airtightness class:   | According to EN1751-<br>2014(LUKA): D                           |
| Inside wall finish:   | Smooth and flat inside wall                                     |
| Maintenance:          | Easy to clean                                                   |
| Compatibility:        | DucoBoxes and DUCO ISO ducts with connection D160               |
| Connections:          | 2 x D160 (M)                                                    |
| Sealing rings:        | Rubber, removable sealing rings                                 |
| Scope of application: | Ventilation ducts (ETA / SUP /<br>ODA / EHA) with diameter D160 |
| Material:             | PP and TPE shore 50                                             |
| Colour:               | Green (approx. RAL6018) / black                                 |
| Weight:               | 190 g                                                           |
| Packaging:            | Unpacked                                                        |