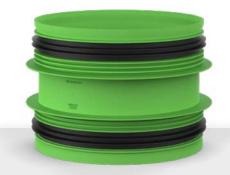

## DucoFlex Connector with rubber D160-D160 (M/M)

The Connector with rubber D160-D160 is used to make a quick and good connection between ducts (exhaust and/or supply) with an inner diameter of 160 mm and to connect ducts to a DucoBox with connection D160.

## **Specifications**

| Item number:          | 0000-4724                                                       |
|-----------------------|-----------------------------------------------------------------|
| Dimensions (mm):      | Outer diameter: 160 / 160<br>Height: 120                        |
| Airtightness class:   | According to EN1751-<br>2014(LUKA): D                           |
| Inside wall finish:   | Smooth and flat inside wall                                     |
| Maintenance:          | Easy to clean                                                   |
| Compatibility:        | DucoBoxes and DUCO ISO ducts with connection D160               |
| Connections:          | 2 x D160 (M)                                                    |
| Sealing rings:        | Rubber, removable sealing rings                                 |
| Scope of application: | Ventilation ducts (ETA / SUP /<br>ODA / EHA) with diameter D160 |
| Material:             | PP and TPE shore 50                                             |
| Colour:               | Green (approx. RAL6018) / black                                 |
| Weight:               | 190 g                                                           |
| Packaging:            | Unpacked                                                        |