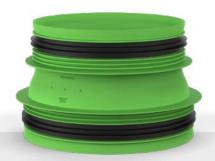

## DucoFlex Connector with rubber D160-D180 (M/M)

The Connector with rubber D160-D180 is used to make a quick and good connection between ducts (exhaust and/or supply) with an inner diameter of 160 and 180 mm and to connect ducts to an external heater DucoBox Energy Comfort (Plus) or a DucoBox with connection D160 or D180.

## **Specifications**

| Item number:          | 0000-4725                                                                                                      |
|-----------------------|----------------------------------------------------------------------------------------------------------------|
| Dimensions (mm):      | Outer diameter: 160 / 180<br>Height: 120                                                                       |
| Airtightness class:   | According to EN1751-<br>2014(LUKA): D                                                                          |
| Inside wall finish:   | Smooth and flat inside wall                                                                                    |
| Maintenance:          | Easy to clean                                                                                                  |
| Compatibility:        | DucoBoxes, external heater<br>DucoBox Energy Comfort (Plus)<br>and DUCO ISO ducts with<br>connection D160/D180 |
| Connections:          | 1 x D160 (M) / 1 x D180 (M)                                                                                    |
| Sealing rings:        | Rubber, removable sealing rings                                                                                |
| Scope of application: | Ventilation ducts (ETA / SUP /<br>ODA / EHA) with diameter D160<br>/ D180                                      |
| Material:             | PP and TPE shore 50                                                                                            |
| Colour:               | Green (approx. RAL6018) / black                                                                                |
| Weight:               | 207 g                                                                                                          |
| Packaging:            | Unpacked                                                                                                       |