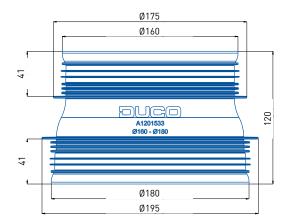

## DucoFlex Connector with rubber D160-D180 (M/M)

The Connector with rubber D160-D180 is used to make a quick and good connection between ducts (exhaust and/or supply) with an inner diameter of 160 and 180 mm and to connect ducts to an external heater DucoBox Energy Comfort (Plus) or a DucoBox with connection D160 or D180.

## **Specifications**

| Item number:          | 0000-4725                                                                                                      |
|-----------------------|----------------------------------------------------------------------------------------------------------------|
| Dimensions (mm):      | Outer diameter: 160 / 180<br>Height: 120                                                                       |
| Airtightness class:   | According to EN1751-<br>2014(LUKA): D                                                                          |
| Inside wall finish:   | Smooth and flat inside wall                                                                                    |
| Maintenance:          | Easy to clean                                                                                                  |
| Compatibility:        | DucoBoxes, external heater<br>DucoBox Energy Comfort (Plus)<br>and DUCO ISO ducts with<br>connection D160/D180 |
| Connections:          | 1 x D160 (M) / 1 x D180 (M)                                                                                    |
| Sealing rings:        | Rubber, removable sealing rings                                                                                |
| Scope of application: | Ventilation ducts (ETA / SUP /<br>ODA / EHA) with diameter D160<br>/ D180                                      |
| Material:             | PP and TPE shore 50                                                                                            |
| Colour:               | Green (approx. RAL6018) / black                                                                                |
| Weight:               | 207 g                                                                                                          |
| Packaging:            | Unpacked                                                                                                       |