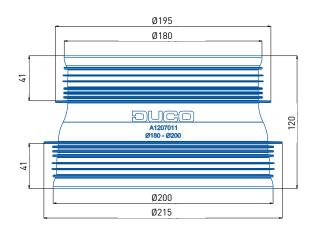

## **Specifications**

|                       | 0000 / 202                                                                                                     |
|-----------------------|----------------------------------------------------------------------------------------------------------------|
| Item number:          | 0000-4727                                                                                                      |
| Dimensions (mm):      | Outer diameter: 180 / 200<br>Height: 120                                                                       |
| Airtightness class:   | According to EN1751-<br>2014(LUKA): C                                                                          |
| Inside wall finish:   | Smooth and flat inside wall                                                                                    |
| Maintenance:          | Easy to clean                                                                                                  |
| Compatibility:        | DucoBoxes, external heater<br>DucoBox Energy Comfort (Plus)<br>and DUCO ISO ducts with<br>connection D180/D200 |
| Connections:          | 1 x D180 (M) / 1 x D200 (M)                                                                                    |
| Sealing rings:        | Rubber, removable sealing rings                                                                                |
| Scope of application: | Ventilation ducts (ETA / SUP /<br>ODA / EHA) with diameter D180<br>/ D200                                      |
| Material:             | PP and TPE shore 50                                                                                            |
| Colour:               | Green (approx. RAL6018) / black                                                                                |
| Weight:               | 232 g                                                                                                          |
| Packaging:            | Unpacked                                                                                                       |