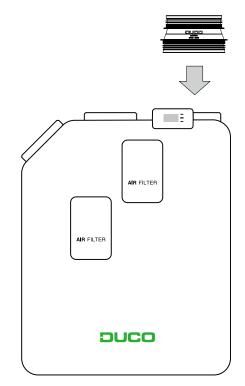

## TECHNICAL DATA SHEET **DucoFlex Connector with rubber D180-D200 (M/M)**

The Connector with rubber D180-D200 is used to make a quick and good connection between ducts (exhaust and/or supply) with an inner diameter of 180 and 200 mm and to connect D200 ducts to an external heater DucoBox Energy Comfort (Plus) or a DucoBox with connection D180.